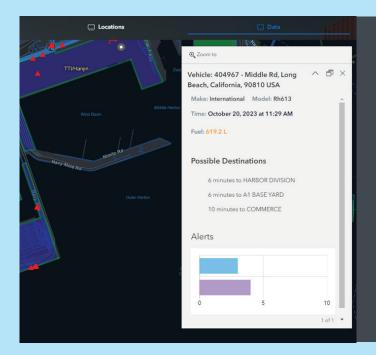

# Real Time Status and Custom Alerts

Understand where assets are located and the environment they are traveling through in real-time and near real time. See dwell times and get alerts when an exception occurs such as excessive wait times, off schedule, unauthorized movements, and more.