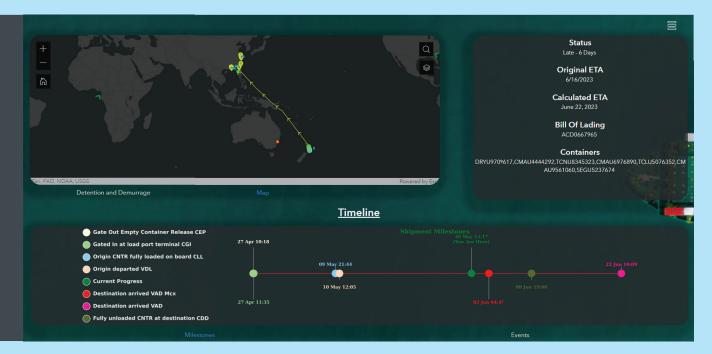

# Integrates and Enhances your Existing Systems

Marries all the data from your current systems and enhances it by developing alternative strategies to the best course of action.