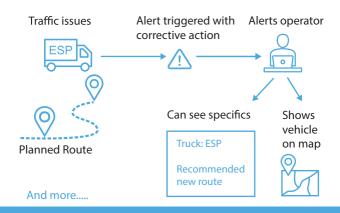

# **Alerting & Notifications**

Improper positioning of assets can be a major problem and it can be hard to take corrective action once that happens. ESP provides advanced notice of issues so you can take corrective action quickly.