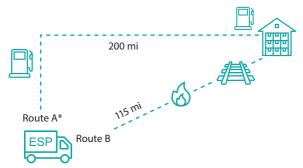

## **Insightful Data**

ESP not only helps you get data, but helps you understand each point, suggests which ones are relevant, and helps formulate strategies.

Route A: New paved roads and gas station available near time truck needs refueling

Route B: Busy railroad crossing and prone to fires at this time of the month

And more.....