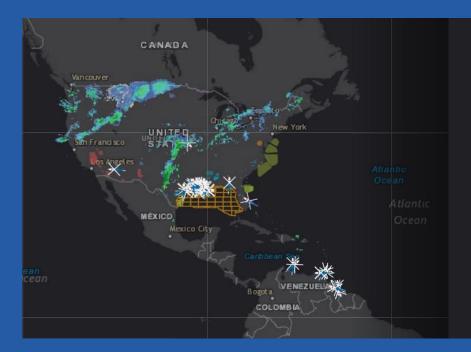

ESP Aviation provides near real-time aircraft position and performance data and access to thousands of data layers such as real-time weather, traffic, NOTAM, etc. You can also auto-create or upload flight plans using locations of interest.