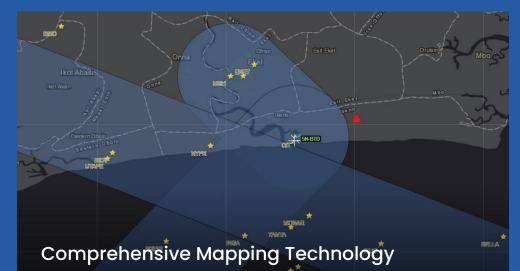

ESP Aviation provides near real-time aircraft position and performance data and access to thousands of data layers such as real-time weather, traffic, NOTAM, etc. You can also auto-create or upload flight plans using locations of interest.

ESP Aviation offers simple and quick communications, plus comprehensive support from pre-flight planning through flight execution. Easily go between flight generation, flight monitoring, and supporting workflows. Improve your operation processes, including SMS, maintenance, material support, and more.