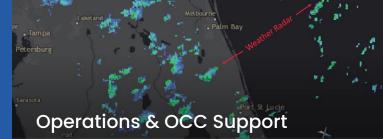

## **Flight Safety**

With ESP Aviation, you can identify and mitigate risks from pre-mission planning through flight execution. Set custom alerts for flight issues such as when flights are off course, off profile, failed to report, drastically drops altitude, and more.

ESP Aviation provides near real-time aircraft position and performance data and access to thousands of data layers such as real-time weather, traffic, NOTAM, etc. You can also auto-create or upload flight plans using locations of interest.